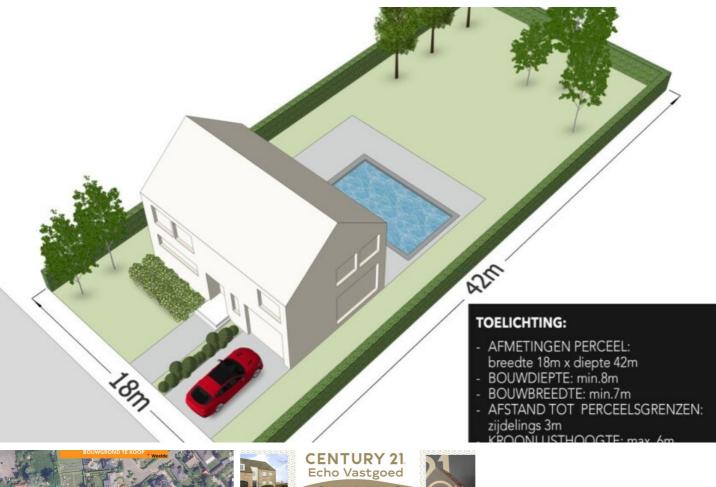

#### Building plot of approx. 756 m<sup>2</sup> for a detached house in a residential development - Weelde

Dreaming of a detached home in a peaceful and green setting? This beautiful building plot of approx. 756 m² in the charming village of Weelde offers all the space you need to create your ideal home!

#### **TERRAIN**

Ground area: 756,00 m<sup>2</sup> Ground depth: 42,00 m

#### **PLANNING**

Destination: Living zone

Building permission: Not disclosed

Parcelling permission: Yes Right of pre-emption: No

Intimation: No - no legal correction or administrative measure imposed

P-score: D Summons: No Servitude: No