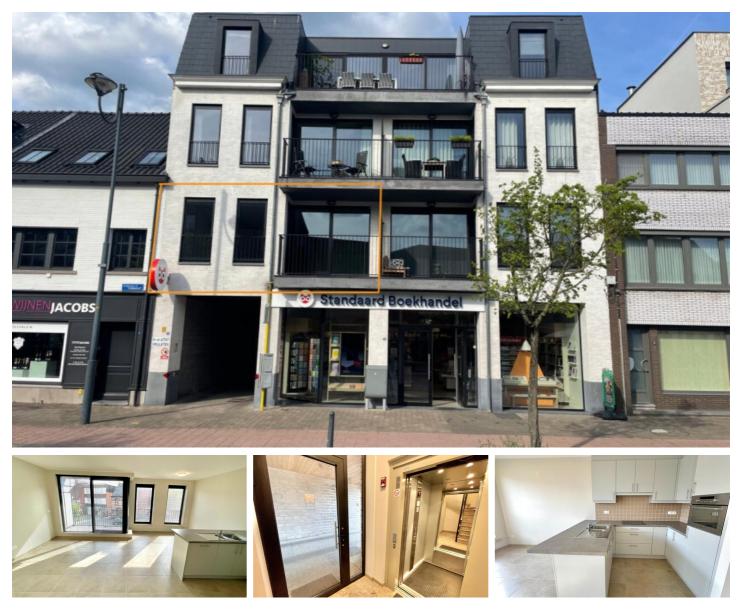

### FOR RENT - FLAT Dorp 15 B1, 2360 Oud-Turnhout

On request Ref. 3045AK

Number of bedrooms: 2 Number of bathrooms: 1 Garages: 1 Availability: immediately Surf. Living: 105m<sup>2</sup> Surf. terrace: 14m<sup>2</sup> Neighbourhood: central PEB/EPB: 120kwh/m²/j

#### Centrally located 2slpk apartment

In the middle of the cozy and bustling center of Oud-Turnhout you will find this recent and high quality finished apartment on the first floor of this small community.

By elevator or stairs you arrive at the first floor of the apartment. The hallway adjoins the toilet with handwasher as well as the particularly spacious living room with lots of natural light, which has blinds that you can operate automatically. From the living room you can access the sun terrace through a sliding window where it is lovely to stay. The kitchen is also spacious, this is involved in the living space and is equipped with all modern conveniences for any kitchen prince (es). Next to it is the storage room with washing machine and dryer connections.

At the rear of the apartment there are 2 more bedrooms. Through one of these bedrooms you enter the second terrace with a panoramic view along the back of the apartment. A very neat bathroom is equipped with a bathtub with a shower head on and a sink in a beautiful furniture.

As icing on the cake, the spacious garage box that you drive right into completes the whole. These are also included in the price.

\*\*\*Requests will only be accepted after receipt of a complete information sheet for prospective tenants that will be sent to you after applying via the search form on the IMMO site or by email at info@echovastgoed.be\*\*\*.

## COMFORT

Furnished: No Handicap friendly: Yes Parlophone: Yes Elevator: Yes Pool: No