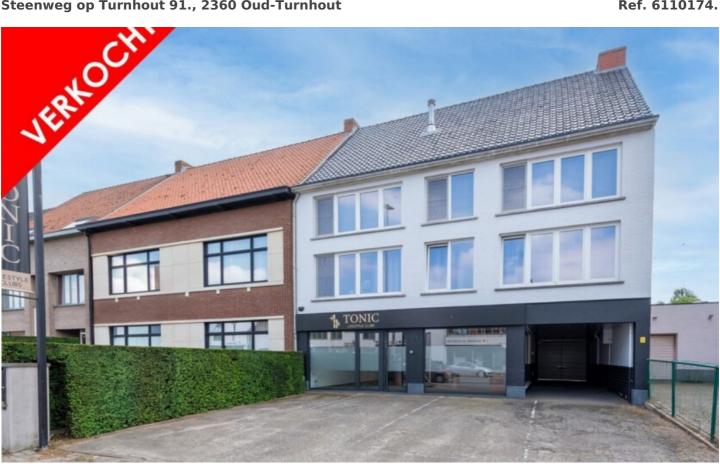

#### FOR SALE - INDIVIDUAL SHOP

Steenweg op Turnhout 91., 2360 Oud-Turnhout

**On request** Ref. 6110174.

Availability: at the contract

Surf. Living: 200m<sup>2</sup> Neighbourhood: central

# DESCRIPTION

Are you looking for the ideal location to establish your business? Imagine a spacious commercial space located on a busy thoroughfare where hundreds of potential customers drive by every day. This is where your business immediately stands out, ensuring a constant stream of visibility and new opportunities.

But there is more. Imagine if your customers did not have to search endlessly for a parking space. With private parking spaces right outside your door, they can get to you easily and quickly, making their visit even more attractive.